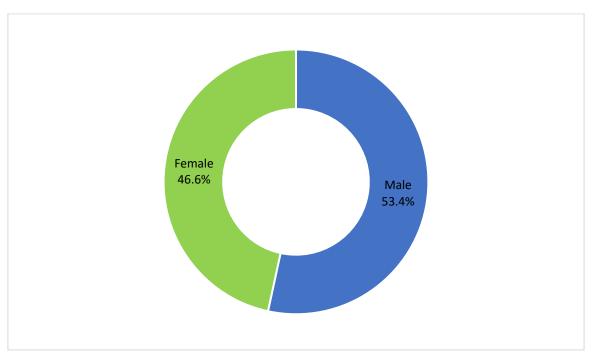

Table 4 & Figure 2 shows that 14,214 visitors (53.4 percent) were male and 12,406 (46.6percent) were female. Male and Female decreased by 0.8 and 6.9 respectively compared withthe preceding month of April 2023.