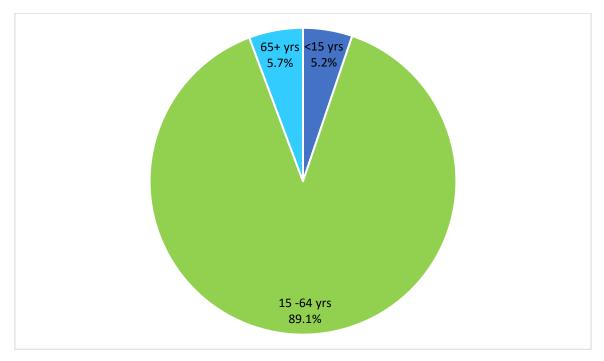

The ages of the visitors were categorized into three broad groups: those younger than 15 years who are regarded as children, 15 to 64 years who are regarded as working age population, and 65 years and older are regarded as retirees. The overall results show that **1,394 (5.2** percent) visitors were aged less than 15 years, **23,712 (89.1** percent) were aged 15 to 64 years and **1,514 (5.7** percent) were aged 65 years and older (Figure 3 &Table 5).