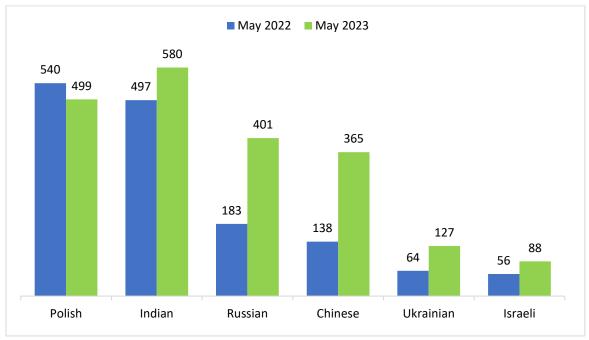

The visitors from emerging markets (Poland, India, Russia, Israel, China and Ukraine) decreased by **24.7** percent compared with previous month. Other performances are shown in (**Figure 4 & Annex I**).