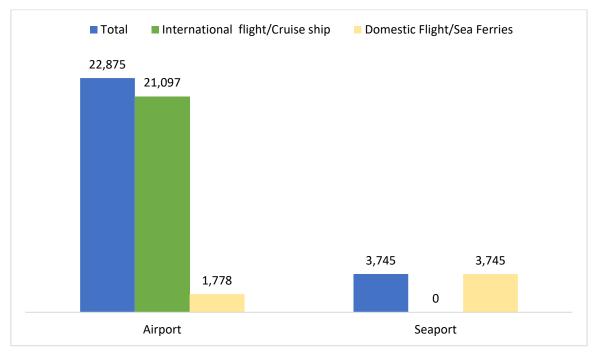

The data shows that **22,875** visitors equivalent to **85.9** percent of the total visitors entered through Airport, whereby **21,097** visitors of them entered by international flights and **1,778** by domestic flights. The remaining **3,745** visitors entered through seaport by using Sea Ferries from Tanzania Mainland as shown in **Figure 1 & Table 2**.